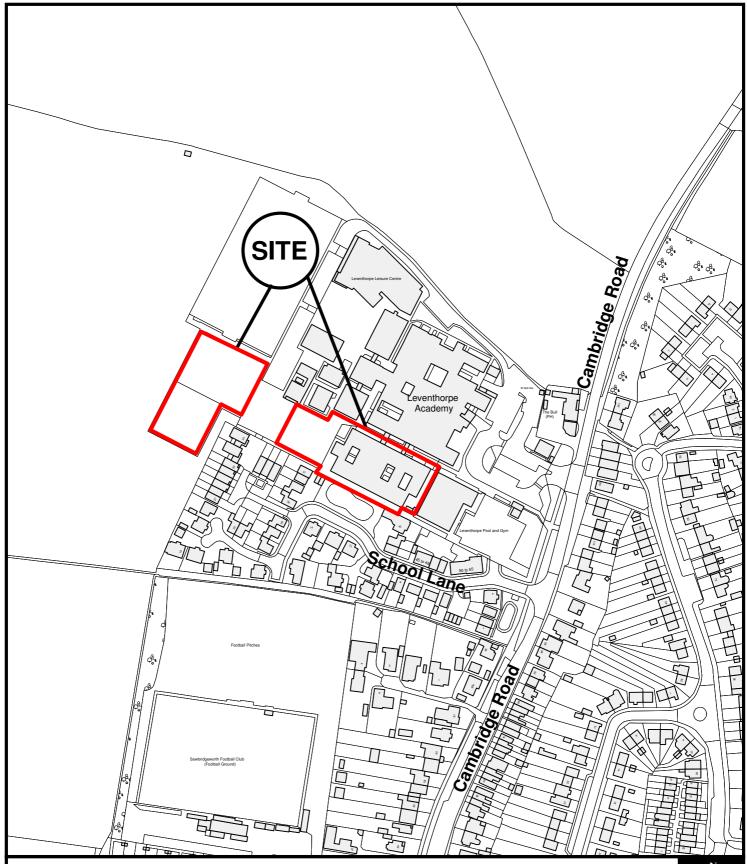

**East Herts Council** Wallfields **Pegs Lane** Hertford **SG13 8EQ** Tel: 01279 655261

Hertfordshire, CM21 9BX

Address: The Leventhorpe School, Cambridge Road, Sawbridgeworth

Reference: 3/20/0413/FUL

Scale: 1:2500

O.S Sheet: TL4815

Date of Print: 02 July 2020